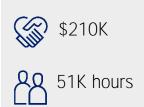

## Fresno and Visalia

California Included counties : Fresno. Merced. Tulare

January 1, 2025, update bankofamerica.com/fresnovisalia

Employee giving and volunteerism<sup>2</sup> (since 2020)

Total contribution by employees donated to local nonprofits and community needs. A portion of this amount was matched by the Bank of America Charitable Foundation.

Employee volunteers give their time to support people and communities who need us most. In 2024, more than 50% of our workforce volunteered, our highest participation to date. **#BofAVolunteers**  Family Services of Tulare County