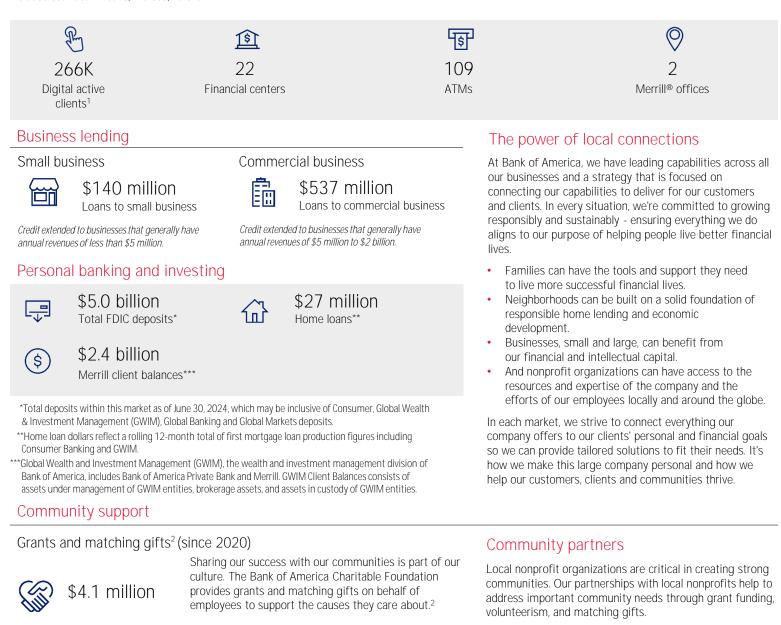

## Fresno and Visalia

California Included counties : Fresno. Merced. Tulare

January 1, 2025, update bankofamerica.com/fresnovisalia

Employee giving and volunteerism<sup>2</sup> (since 2020)

Total contribution by employees donated to local nonprofits and community needs. A portion of this amount was matched by the Bank of America Charitable Foundation.